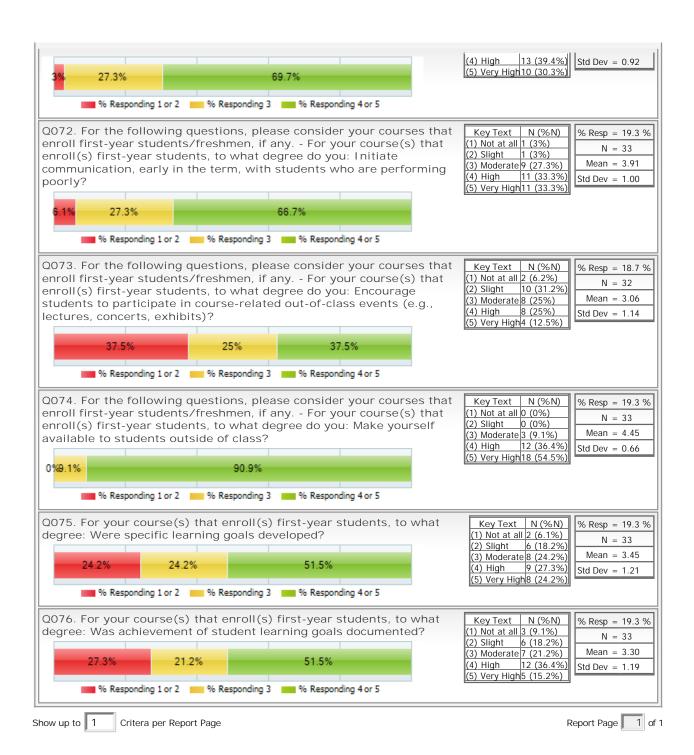

Survey Questions Means by Category Cross-Tab



This report aids you in reporting assessment information grouped by dimension. Please choose the standard and your assessment results will be reported by dimension.

Order: 37030 > Foundations of Excellence® First-Year Faculty/Staff Survey for Four-Year Institutions

Population: MidAmerica Nazarene University > All Respondents (no filter selected) (171 responses)





## back to top

Report: Foundational Dimension Report Report Generated: 11/11/2015 1:21 PM Foundations of Excellence® First-Year Faculty/Staff Survey for Four-Year Institutions (Order: 37030)

Population: MidAmerica Nazarene University > All Respondents (no filter selected)