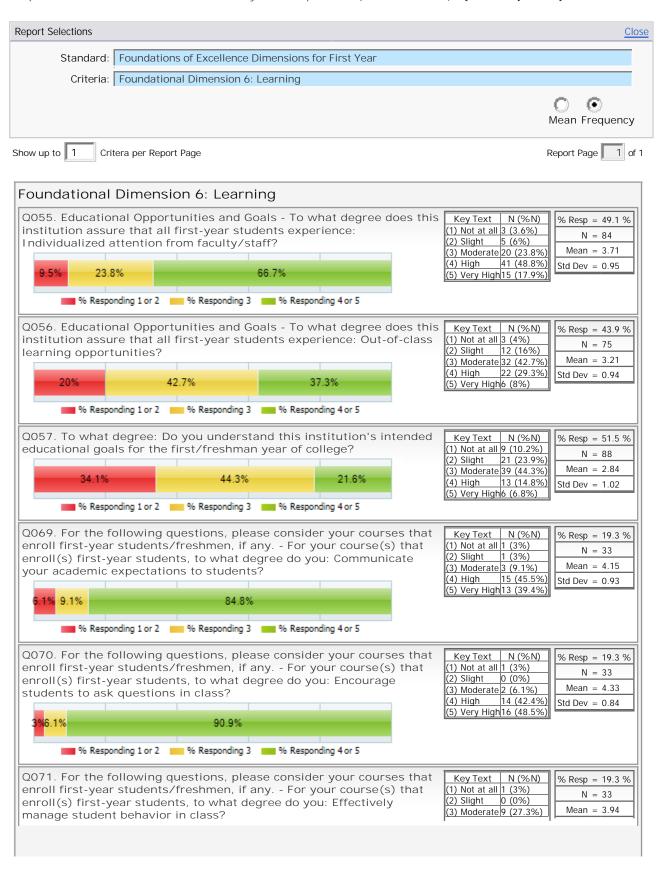

Survey Questions Means by Category Cross-Tab



This report aids you in reporting assessment information grouped by dimension. Please choose the standard and your assessment results will be reported by dimension.

Order: 37030 > Foundations of Excellence® First-Year Faculty/Staff Survey for Four-Year Institutions

Population: MidAmerica Nazarene University > All Respondents (no filter selected) (171 responses)





## back to top

Report: Foundational Dimension Report Report Generated: 11/11/2015 1:21 PM Foundations of Excellence® First-Year Faculty/Staff Survey for Four-Year Institutions (Order: 37030)

Population: MidAmerica Nazarene University > All Respondents (no filter selected)